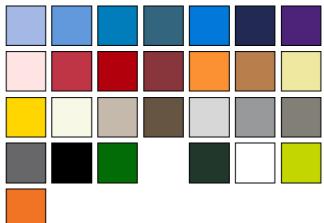

**Featured Color: SPORT GREY** 

# **GILDAN**

## G240 GILDAN ADULT ULTRA COTTON® 6 OZ. LONG-SLEEVE T-SHIRT

#### Features:

- 100% preshrunk cotton
- double-needle stitching throughout
- taped shoulder-to-shoulder
- ribbed cuffs; ?" collar
- Ash Grey is 99/1; Sport Grey is 90/1
- Dark Heather, Safety Green and Safety Orange are 50% cotton, 50% polyester

Sizes: S-5XL

#### 29 Available Colors



#### G240 GILDAN ADULT ULTRA COTTON® 6 OZ. LONG-SLEEVE T-SHIRT

### **Product Specifications**

|               | s    | М  | L    | XL | 2XL  | 3XL  | 4XL | 5XL  | - | - |
|---------------|------|----|------|----|------|------|-----|------|---|---|
| BODY LENGTH   | 28   | 29 | 30   | 31 | 32   | 33   | 34  | 35   | - | - |
| BODY WIDTH    | 18   | 20 | 22   | 24 | 26   | 28   | 30  | 32   | - | - |
| SLEEVE LENGTH | 33.5 | 35 | 36.5 | 38 | 39.5 | 39.5 | 40  | 40.5 | - | - |

#### **How to Measure**

**BODY LENGTH:** Lay garment flat (face down). Measure from center back neckline seam straight down to bottom of the front hem.

**BODY WIDTH:** Lay garment flat. 1" below the armhole flat measure the garment across the chest. **SLEEVE LENGTH:** Lay garment flat(face down). Measure from cen