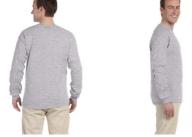

## G240 GILDAN ADULT ULTRA COTTON® 6 OZ. LONG-SLEEVE T-SHIRT

#### Features:

- 100% preshrunk cotton
- double-needle stitching throughout
- taped shoulder-to-shoulder
- ribbed cuffs; ?" collar
- Ash Grey is 99/1; Sport Grey is 90/1
- Dark Heather, Safety Green and Safety Orange are 50% cotton, 50% polyester