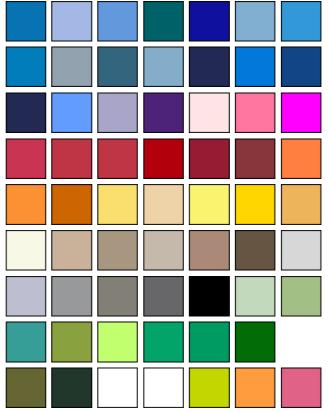

Featured Color: SPORT GREY

# **GILDAN**°

## G200 GILDAN ADULT ULTRA COTTON® 6 OZ. T-SHIRT

### Features:

- 100% preshrunk cotton; Ash Grey is 99/1; Sport Grey is 90/10
- double-needle stitching throughout
- seamless collar
- taped shoulder-to-shoulder
- Antique (Cherry Red, Irish Green, Royal) are 90/10;
- Dark Heather, Heather (Cardinal, Indigo, Navy, Sapphire) are 50/50
- Safety (Green, Pink and Orange) are 50/50

#### Sizes: S-5XL

#### 63 Available Colors



#### G200 GILDAN ADULT ULTRA COTTON® 6 OZ. T-SHIRT

#### **Product Specifications**

|                  | S     | М  | L    | XL | 2XL  | 3XL   | 4XL   | 5XL   | - | - |
|------------------|-------|----|------|----|------|-------|-------|-------|---|---|
| BODY LENGTH      | 28    | 29 | 30   | 31 | 32   | 33    | 34    | 35    | - | - |
| BODY WIDTH       | 18    | 20 | 22   | 24 | 26   | 28    | 30    | 32    | - | - |
| FULL BODY LENGTH | 28    | 29 | 30   | 31 | 32   | 33    | 34    | 35    | - | - |
| SLEEVE LENGTH    | 15.62 | 17 | 18.5 | 20 | 21.5 | 22.87 | 24.25 | 23.37 | - | - |

#### How to Measure

**BODY LENGTH:** Lay garment flat (face down). Measure from center back neckline seam straight down to bottom of the front hem.

**BODY WIDTH:** Lay garment flat. 1" below the armho