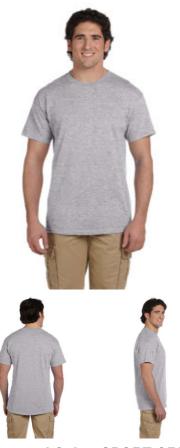

Featured Color: SPORT GREY

## G200 GILDAN ADULT ULTRA COTTON® 6 OZ. T-SHIRT

#### G200 GILDAN ADULT ULTRA COTTON® 6 OZ. T-SHIRT